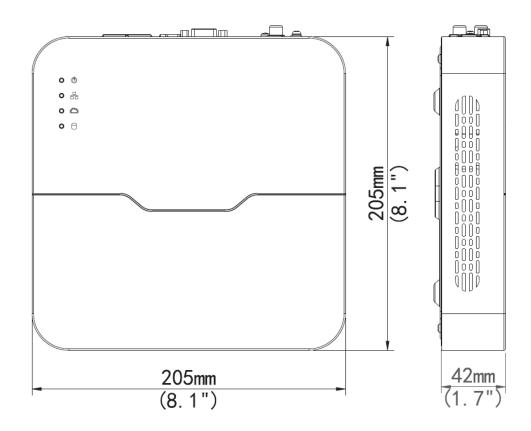

## Dimensions

## Specifications

|                                     | NVR201-04LP                                                                                              |
|-------------------------------------|----------------------------------------------------------------------------------------------------------|
| Video and Audio                     |                                                                                                          |
| IP Video Input                      | 4-ch                                                                                                     |
| Two-way audio input                 | 1-ch,RCA                                                                                                 |
| Network                             |                                                                                                          |
| Incoming bandwidth                  | 40Mbps                                                                                                   |
| Outgoing bandwidth                  | 64Mbps                                                                                                   |
| Remote connection                   | 128                                                                                                      |
| Video/Audio Output                  |                                                                                                          |
| HDMI/VGA Output                     | HDMI/VGA:<br>1920x1080p /60Hz,1920x1080p /50Hz,1600x1200/60Hz,1280x1024/60Hz,1280x720/60Hz,1024x768/60Hz |
| Recording Resolution                | 4MP/3MP/1080p/960p/720p/D1/2CIF/CIF                                                                      |
| Audio Output                        | 1-ch,RCA                                                                                                 |
| Synchronous Playback                | 4-ch                                                                                                     |
| Decoding                            |                                                                                                          |
| Compression                         | H.264                                                                                                    |
| Live view/Playback                  | 4MP/3MP/1080p/960p/720p/D1/2CIF/CIF                                                                      |
| Capability                          | 2 x 4MP@20, 4 x 1080P@30                                                                                 |
| Hard Disk                           |                                                                                                          |
| SATA                                | 1 SATA interface                                                                                         |
| Capacity                            | up to 6TB for each disk                                                                                  |
| External Interface                  |                                                                                                          |
| Network Interface                   | 1 RJ-45 10M/100Mself-adaptive Ethernet Interface                                                         |
| Network Function                    | HTTP, TCP/IP, IPV4, UPNP, RTSP, UDP, SMTP, NTP, DHCP, DNS,IP Filter, PPPOE, DDNS, FTP, IP Server, P2P    |
| USB Interface                       | Rear panel: 1 x USB2.0, 1 x USB3.0                                                                       |
| PoE                                 |                                                                                                          |
| Interface                           | 4 independent 100 Mbps PoEnetwork interfaces                                                             |
| Supported Standard                  | IEEE 802.3at                                                                                             |
| General                             |                                                                                                          |
| Power Supply                        | 48VDC                                                                                                    |
| Consumption(without<br>HDD and PoE) | ≤8 W                                                                                                     |
| Working Temperature                 | -10°C ~ + 55°C ( +14°F ~ +131°F )                                                                        |
| Working Humidity                    | 10% ~ 90%                                                                                                |
| Dimensions                          | 205 ×205 × 42mm ( 8.1" × 8.1" × 1.7")                                                                    |
| Weight(without HDD )                | ≤ 0.58 Kg ( 1.27lb )                                                                                     |