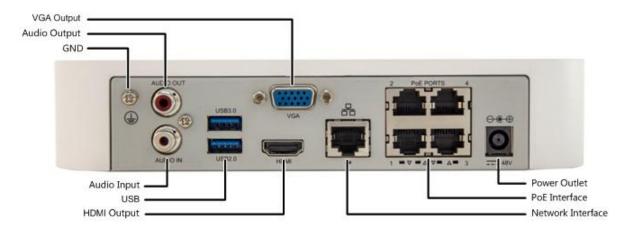

### **Rear Panel**

## Specifications

|                                     | NVR201-04LP                                                                                              |
|-------------------------------------|----------------------------------------------------------------------------------------------------------|
| Video and Audio                     |                                                                                                          |
| IP Video Input                      | 4-ch                                                                                                     |
| Two-way audio input                 | 1-ch,RCA                                                                                                 |
| Network                             |                                                                                                          |
| Incoming bandwidth                  | 40Mbps                                                                                                   |
| Outgoing bandwidth                  | 64Mbps                                                                                                   |
| Remote connection                   | 128                                                                                                      |
| Video/Audio Output                  |                                                                                                          |
| HDMI/VGA Output                     | HDMI/VGA:<br>1920x1080p /60Hz,1920x1080p /50Hz,1600x1200/60Hz,1280x1024/60Hz,1280x720/60Hz,1024x768/60Hz |
| Recording Resolution                | 4MP/3MP/1080p/960p/720p/D1/2CIF/CIF                                                                      |
| Audio Output                        | 1-ch,RCA                                                                                                 |
| Synchronous Playback                | 4-ch                                                                                                     |
| Decoding                            |                                                                                                          |
| Compression                         | H.264                                                                                                    |
| Live view/Playback                  | 4MP/3MP/1080p/960p/720p/D1/2CIF/CIF                                                                      |
| Capability                          | 2 x 4MP@20, 4 x 1080P@30                                                                                 |
| Hard Disk                           |                                                                                                          |
| SATA                                | 1 SATA interface                                                                                         |
| Capacity                            | up to 6TB for each disk                                                                                  |
| External Interface                  |                                                                                                          |
| Network Interface                   | 1 RJ-45 10M/100Mself-adaptive Ethernet Interface                                                         |
| Network Function                    | HTTP, TCP/IP, IPV4, UPNP, RTSP, UDP, SMTP, NTP, DHCP, DNS,IP Filter, PPPOE, DDNS, FTP, IP Server, P2P    |
| USB Interface                       | Rear panel: 1 x USB2.0, 1 x USB3.0                                                                       |
| PoE                                 |                                                                                                          |
| Interface                           | 4 independent 100 Mbps PoEnetwork interfaces                                                             |
| Supported Standard                  | IEEE 802.3at                                                                                             |
| General                             |                                                                                                          |
| Power Supply                        | 48VDC                                                                                                    |
| Consumption(without<br>HDD and PoE) | ≤8 W                                                                                                     |
| Working Temperature                 | -10°C ~ + 55°C ( +14°F ~ +131°F )                                                                        |
| Working Humidity                    | 10% ~ 90%                                                                                                |
| Dimensions                          | 205 ×205 × 42mm ( 8.1" × 8.1" × 1.7")                                                                    |
| Weight(without HDD )                | ≤ 0.58 Kg ( 1.27lb )                                                                                     |